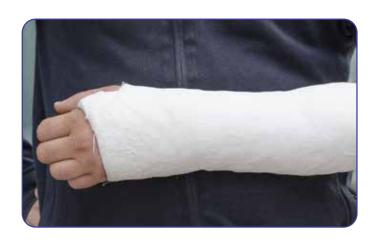

### **Product Description**

"Alfapop" Plaster of Paris Bandage is made from specially woven Leno Gauze evenly impregnated with finest quality Alfa Plaster of Paris Powder that produces an even cast and excellent cast with rich creamy finish.

It is used by Orthopaedic Surgeons/ Technicians for immobilization of simple & compound fractures.