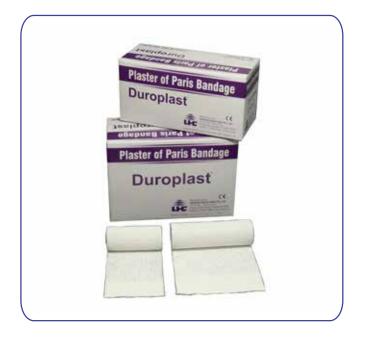

# **DUROPLAST®**

### PLASTER OF PARIS BANDAGE

### **Product Description**

"Duroplast" Plaster of Paris Bandage is made from specially woven Leno Gauze evenly impregnated with finest quality Plaster of Paris Powder that produces an even cast and excellent finish.