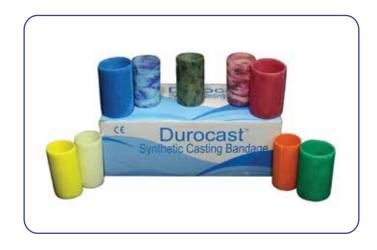

# **DUROCAST®**

### SYNTHETIC CASTING BANDAGE

### **Product Description**

"Durocast" Synthetic Casting Bandage is made of flexible Fiberglass/Polyester tape impregnated with water activated Polyurethane resin.

It is used for making light weight casts for immobilization after fractures & other orthopaedic corrections.

Available in Different Colours and Patterns