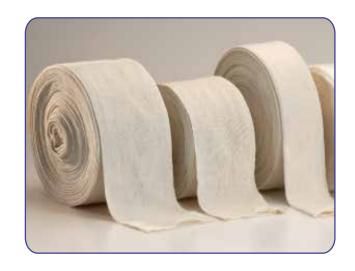

## ALFANET

### **STOCKINETTE**

"Alfanet" Stockinette is a seamlessly knitted tube made from raw white cotton yarns & is elastic especially width wise. It is used for supple & skin friendly undercast protection for POP & Synthetic casts.