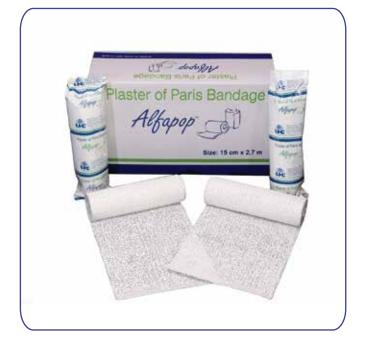

# ALFAPOP®

### PLASTER OF PARIS BANDAGE

### **Product Description**

"Alfapop" Plaster of Paris Bandage is made from specially woven Leno Gauze evenly impregnated with finest quality Alfa Plaster of Paris Powder that produces an even cast and excellent cast with rich creamy finish.