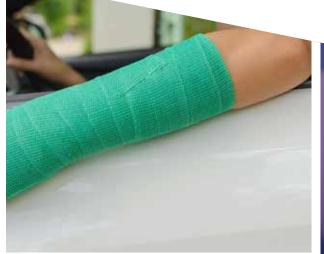

# **DUROCAST®**

### SYNTHETIC CASTING BANDAGE

### **Product Description**

"Durocast" Synthetic Casting Bandage is made of flexible Fiberglass/Polyester tape impregnated with water activated Polyurethane resin.

It is used for making light weight casts for immobilization after fractures & other orthopaedic corrections.

Available in Different Colours and Patterns