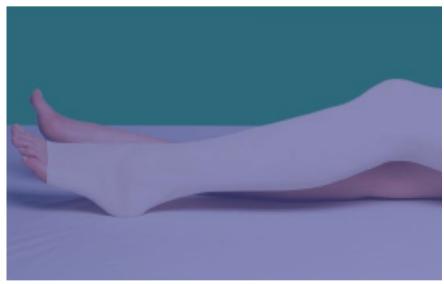

### **Product Description**

"Durocast" Synthetic Casting Bandage is made of flexible Fiberglass/Polyester tape impregnated with water activated Polyurethane resin.

It is used for making light weight casts for immobilization after fractures & other orthopaedic corrections.

Available in Different Colours and Patterns