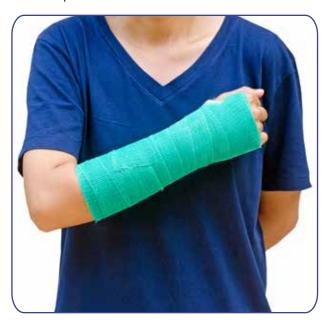

### **Product Description**

"Alfapop" Plaster of Paris Bandage is made from specially woven Leno Gauze evenly impregnated with finest quality Alfa Plaster of Paris Powder that produces an even cast and excellent cast with rich creamy finish.

It is used by Orthopaedic Surgeons/ Technicians for immobilization of simple & compound fractures.