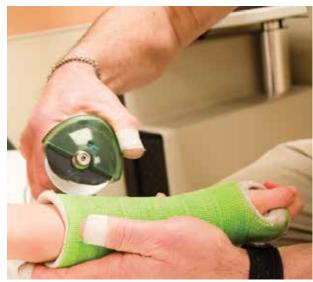

# **DUROCAST®**

### SYNTHETIC CASTING BANDAGE

### **Product Description**

"Durocast" Synthetic Casting Bandage is made of flexible Fiberglass/Polyester tape impregnated with water activated Polyurethane resin.

It is used for making light weight casts for immobilization after fractures & other orthopaedic corrections.

#### **Product Features**

- + Lightweight & Strong Cast
- + Short Application Time
- + Excellent Confirmability
- + Good X-Ray Translucency
- + Air Permeable
- + Smooth Finish
- + Softer Edges