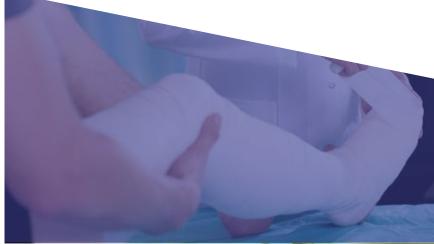

### **Product Description**

"Alfapop" Plaster of Paris Bandage is made from specially woven Leno Gauze evenly impregnated with finest quality Alfa Plaster of Paris Powder that produces an even cast and excellent cast with rich creamy finish.

It is used by Orthopaedic Surgeons/ Technicians for immobilization of simple & compound fractures.

### **Product Description**

"Duroplast" Plaster of Paris Bandage is made from specially woven Leno Gauze evenly impregnated with finest quality Plaster of Paris Powder that produces an even cast and excellent finish.