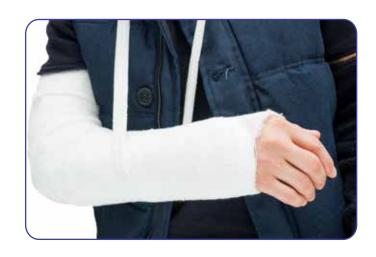

### **Product Description**

"Durocast" Synthetic Casting Bandage is made of flexible Fiberglass/Polyester tape impregnated with water activated Polyurethane resin.

It is used for making light weight casts for immobilization after fractures & other orthopaedic corrections.

It is used by Orthopaedic Surgeons/ Technicians for immobilization of simple & compound fractures.